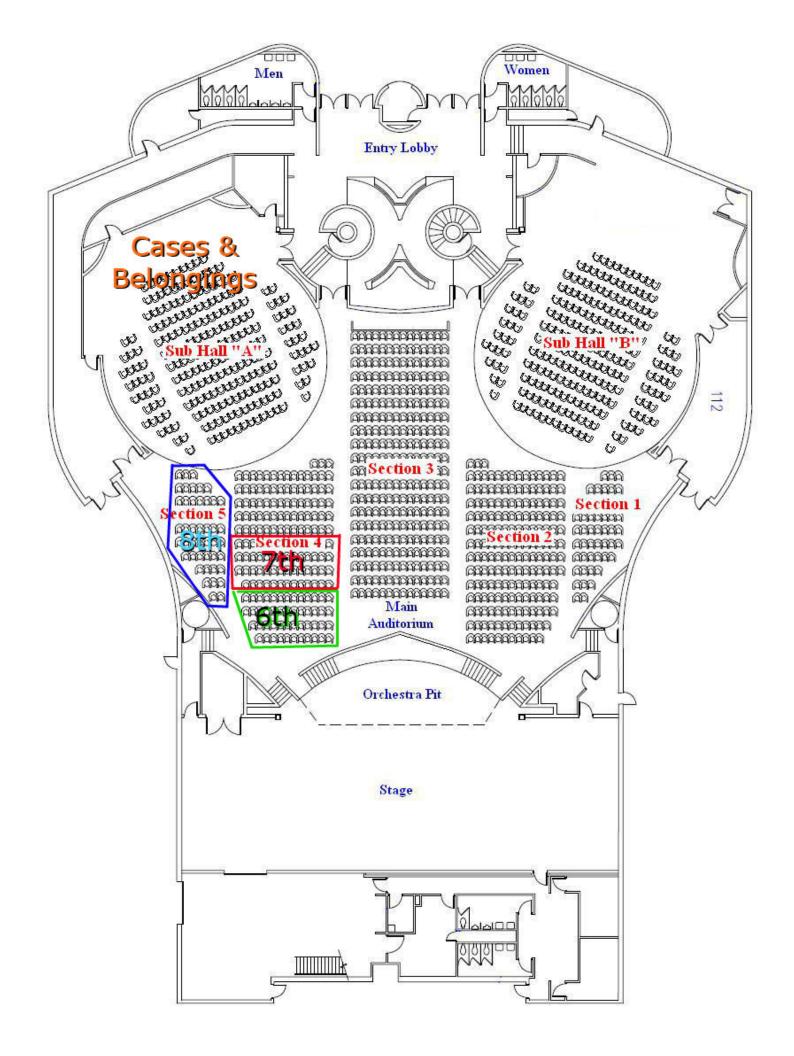

## Check in at hallway behind POD A

Leave case and extra belongings in hallway.

- 5:45p Be in assigned seats for Concert
  - 6<sup>th</sup> Grade: Section 4, Rows A-D (closest to stage)
  - 7<sup>th</sup> Grade: Section 4, Rows E-H (middle of section)
  - 8<sup>th</sup> Grade: Section 5
  - See map on back for more info