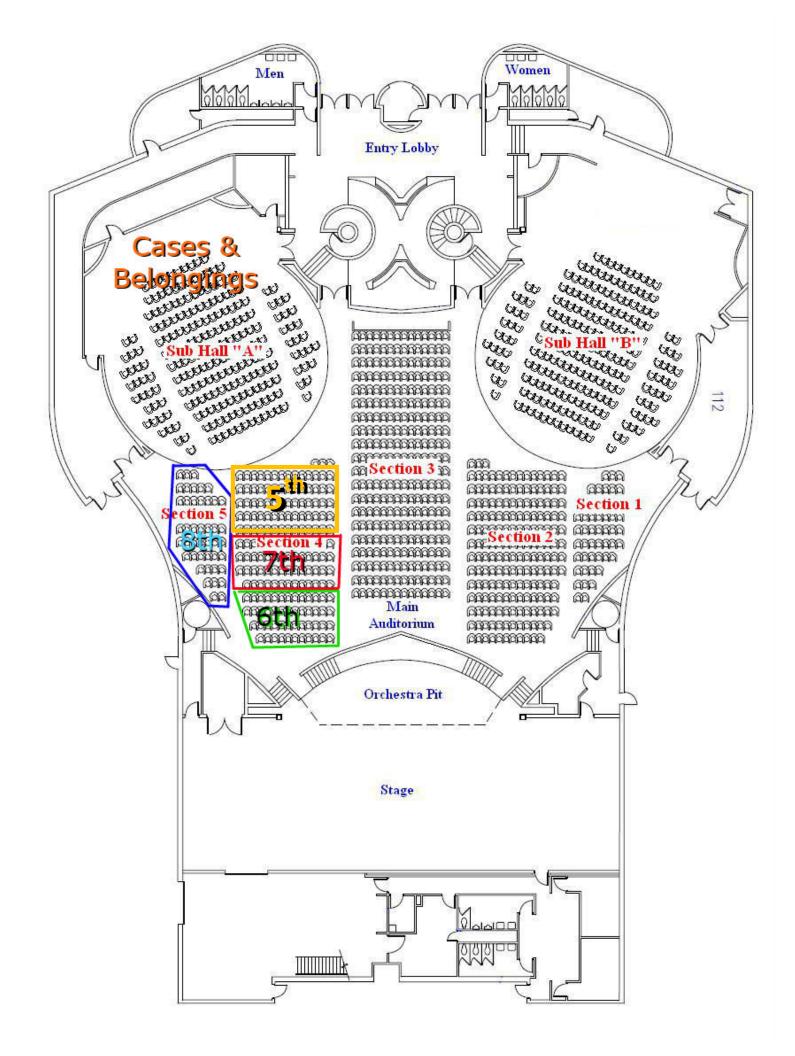

Leave case and extra belongings in hallway.

- 5:50p Be in assigned seats for Concert
  - 5<sup>th</sup> Grade: Section 4, Rows I-M (furthest from the stage)
  - 6<sup>th</sup> Grade: Section 4, Rows A-D (closest to stage)
  - 7<sup>th</sup> Grade: Section 4, Rows E-H (middle of section)
  - 8<sup>th</sup> Grade: Section 5

See map on back for more info